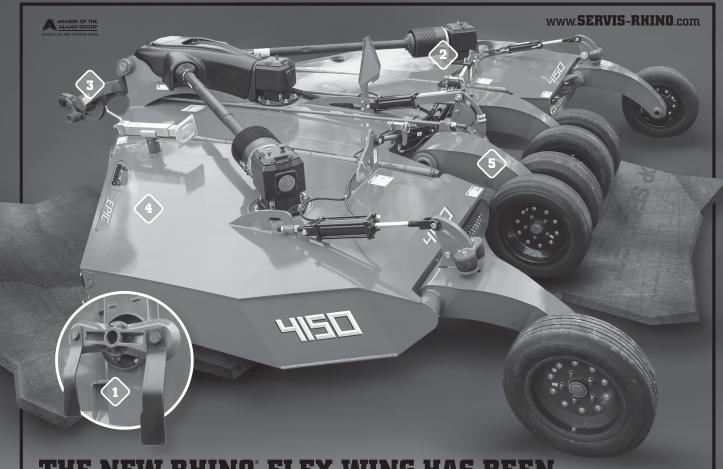

## **UNIQUE BLADE PAN CARRIER**

Strong and durable stump jumper

### **PIVOT HITCH**

**Unique locking** clevis device for ease of hooking up

## **INDEPENDENT SUSPENSION**

Simple, no moving parts

## **NEW GEARBOX** DESIGN

More torque with the same horsepower

### SMOOTH **DOME DECK**

Less clutter, easy to clean with larger cutting chamber

FAX: 877-408-3298