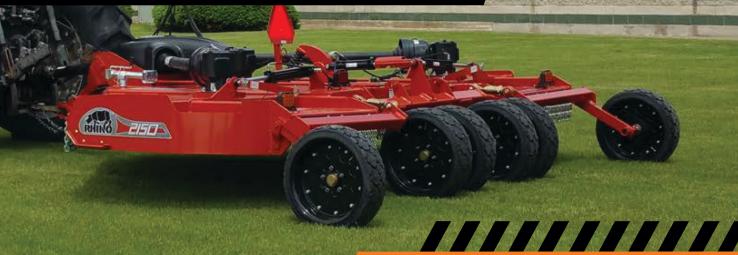

## The new Rhino<sup>®</sup> 2150 Flex-Wing is 15' of safety and innovation.

The Rhino 2150 takes safety to new heights by making the LED lighting system on the back, which meets or exceeds all safety standards for slow-moving implements, a standard feature.

The 2150 Flex-Wing also offers a smooth top and bottom deck design with dual-cut chambers and a 2 1/2" cutting capacity. Its new, improved tongue design features a standard clevis, while the Infinity cast carrier houses 1/2" x 4" parallel lift heavy-duty blades with 9" cutting edges.