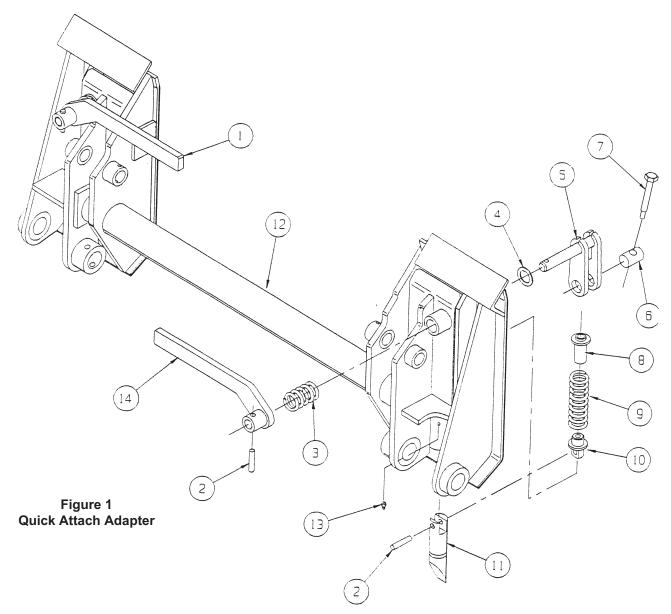

# **INSTALLATION INSTRUCTIONS**

## PARTS LIST - QUICK ATTACH ADAPTER

| Item | SMC No. | NH No.   | Description                                   | Qty. |
|------|---------|----------|-----------------------------------------------|------|
| 1    | 43535-1 | 86604773 | HANDLE, Left                                  | 1    |
| 2    | 6088-1  | 86616372 | PIN, Groove                                   | 4    |
| 3    | 6043-25 | 86604775 | SPRING                                        | 2    |
| 4    | 6120-15 | 86582378 | BUSHING, 1"                                   | 2    |
| 5    | 43530   | 86604777 | PIVOT ASSEMBLY                                | 2    |
| 6    | 43499   | 9829733  | PIN, Pivot Connector                          | 2    |
| 7    | 49827   | 86506112 | CAP SCREW, Adjustment                         | 2    |
| 8    | 43501   | 86610166 | GUIDE, Spring                                 | 2    |
| 9    | 43538   | 86610167 | SPRING                                        | 2    |
| 10   | 43502   | 86510869 | CONNECTOR, Latch Pin                          | 2    |
| 11   | 43498   | 86575348 | PIN, Latch                                    | 2    |
| 12   |         |          | FRAME, Adapter (Not available as Repair Part) | 1    |
| 13   | 6075-4  | 87414    | FITTING, Grease, 1/4-28                       | 2    |
| 14   | 43535-2 | 86604774 | HANDLE, Right                                 | 1    |