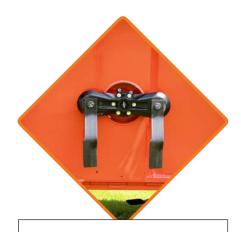

## 2150 15' Flex-Wings

Smooth Top and Bottom Deck Design with Dual Cut Chambers

New Composite Divider Shield

Mechancial Level Lift

Infinity Cast Carrier utilizing many of the same drivetrain components as the 3150

5 Year Limited Gearbox Warranty

New Improved Tongue Design featuring Standard Clevis

CAT 5 CV Main & CAT 4 Wing Drivelines

Coil Spring Suspension

Equip your 2150 with Rhino Trax "Foam Filled" tires or any of our 5 great tire options.