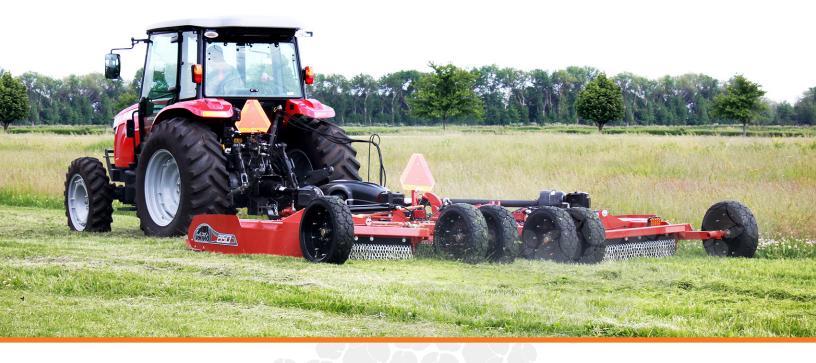

## 2150 15' Flex-Wings

Smooth Top and Bottom Deck Design with Dual Cut Chambers

New Composite Divider Shield

Mechancial Level Lift

Infinity Cast Carrier utilizing many of the same drivetrain components as the 3150

5 Year Limited Gearbox Warranty

New Improved Tongue Design featuring Standard Clevis

CAT 5 CV Main & CAT 4 Wing Drivelines

Coil Spring Suspension

Equip your 2150 with Rhino Trax "Foam Filled" tires or any of our 5 great tire options.

LED Lights are Standard Equipment

| <b>Specifications</b>       |                                                   | 2150                                                                |
|-----------------------------|---------------------------------------------------|---------------------------------------------------------------------|
| Cutting Width               |                                                   | 180"                                                                |
| Transport Width             |                                                   | 116"                                                                |
| Transport Height            |                                                   | 75"                                                                 |
| Overall Width               |                                                   | 187"                                                                |
| Overall Length              |                                                   | 172"                                                                |
| Cutting Height*             |                                                   | 2" - 14"                                                            |
| Height Adjustment           |                                                   | Hydraulic Cylinder                                                  |
| Jack Stand                  |                                                   | Standard                                                            |
| Hitch                       |                                                   | Clevis                                                              |
| Blade Carrier               |                                                   | Infinity                                                            |
| Blades                      |                                                   | 1/2" x 4" Parallel Lift                                             |
| Blade Overlap               |                                                   | 6"                                                                  |
| HP Required (Min)           |                                                   | 50 HP                                                               |
| Gearbox Rating**            | Divider<br>Center & Wing                          | 160 HP<br>130 HP                                                    |
| Gearbox Oil (85W-140)       |                                                   | Factory Filled                                                      |
| Output Shaft Diameter       |                                                   | 2"                                                                  |
| Blade Tip Speed (FF         | PM) Center 540 RPM 1000 RPM Wing 540 RPM 1000 RPM | 14,861 FPM<br>15,570 FPM<br>14,861 FPM<br>15,776 FPM                |
| Cutting Capacity            |                                                   | 2 1/2"                                                              |
| Driveline Size              | Main<br>Wing                                      | CAT 5 CV<br>CAT 4                                                   |
| <b>Driveline Protection</b> |                                                   | Slip Clutch                                                         |
| Deck Thickness              | Center<br>Wing                                    | 10 Ga Top/ 7 Ga Bottom<br>10 Ga Top & Bottom                        |
| Side Skirt                  |                                                   | 1/4" x 12 3/8"                                                      |
| Tire Selections             |                                                   | Rhino Trax, Laminated, Pneumatic, or Foam Filled (4, 6, or 8 tires) |
| Wing Lift                   |                                                   | Mechanical Level Lift                                               |
| Wing Flex (Degrees)         | )                                                 | 87° Up/ 25° Down/45° Operational                                    |
| Tongue Weight               |                                                   | 1,430 lbs                                                           |
| Safety Tow Chain            |                                                   | Standard                                                            |
| LED Light Kit               |                                                   | Standard                                                            |
| Safety Deflector            |                                                   | Deflectors, Chains, or Combination                                  |
| Weight (Approx)***          |                                                   | 4,290 lbs (w/ Single Chains & 6 Rhino Trax Tires)                   |
|                             |                                                   |                                                                     |