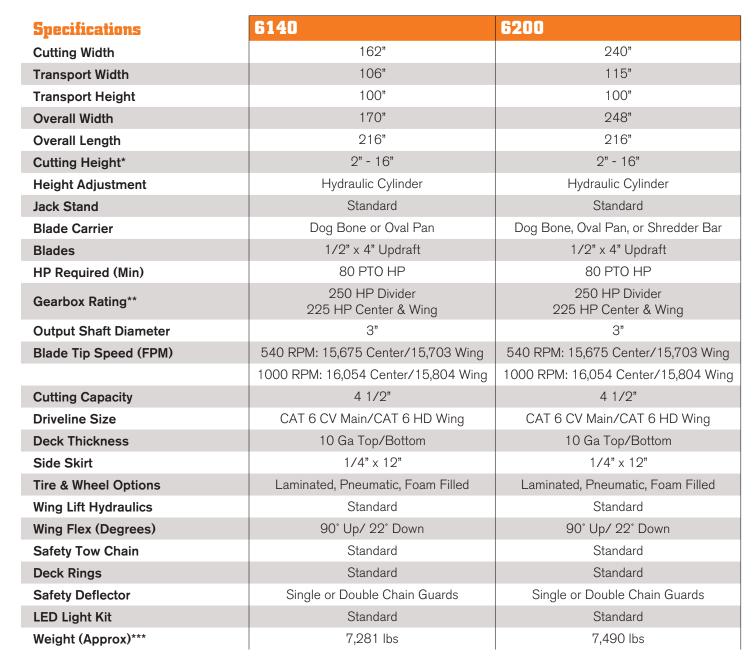

## 6140 I 6200 SPECIFICATIONS

\* Cutting Height dependent on tire size

\*\* Gearbox Rating based on field performance

\*\*\* Weight Varies with machine configuration

1020 S. Sangamon Ave I Gibson City, IL 60936 TEL: 800-221-2855 (Opt 3) I Fax: 877-408-3298