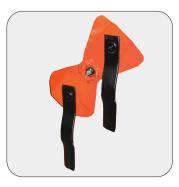

## **T512**

Designed for tractors with 35 - 60 PTO HP

Unique infinity-steel blade carrier protects the gearbox output shaft with minimal weight

1 1/2" Cut Capacity

Large center section skid shoes and tapered wing shoes provide anti-scalping protection

 $<sup>^{\</sup>star}$  Cutting height dependent on tire size |  $^{\star\star}$  Gearbox rating based on field performance.

**INFINITY STEEL** blade carrier protects the gearbox with minimal weight.

**COMPOSITE DIVIDER SHIELD** makes maintenance simple all while protecting the divider box.