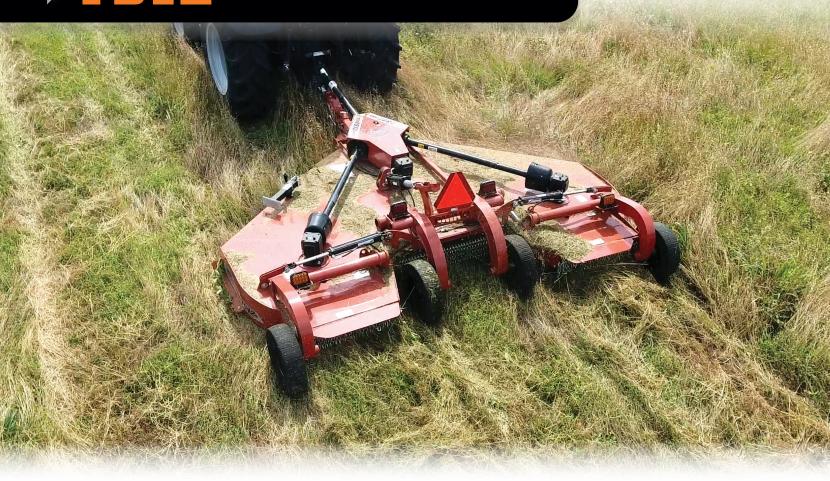

## **T512**

Designed for tractors with 35 - 60 PTO HP

Unique infinity-steel blade carrier protects the gearbox output shaft with minimal weight

1 1/2" Cut Capacity

Large center section skid shoes and tapered wing shoes provide anti-scalping protection

Provides dramatic reduction in mowing time compared to fixed deck mowers that require multiple passes on uneven ground

Low tongue weight for smaller  $\operatorname{HP}$  tractors

Available with 4 or 6 tires

Impressive short turn radius for tight spaces

## Rhino Ag: Specifications

| Specifications                                                           | TS12                                        |
|--------------------------------------------------------------------------|---------------------------------------------|
| Cutting Width:                                                           | 144"                                        |
| Transport Width:                                                         | 97"                                         |
| Transport Height:                                                        | 65"                                         |
| Overall Width:                                                           | 155"                                        |
| Overall Length:                                                          | 148"                                        |
| Cutting Height: *                                                        | 2" - 12"                                    |
| Self-Leveling Height<br>Adjustment:                                      | 3 1/2" x 8"<br>Hydraulic Cylinder           |
| Hydraulic Hose Ends & Jack Stand                                         | Standard                                    |
| Hitch:                                                                   | Pull -Swivel                                |
| Blade Carrier:                                                           | Infinity - Steel                            |
| Blades:                                                                  | 1/2" x 3"                                   |
| Blade Overlap:                                                           | 6"                                          |
| HP Required:                                                             | 35 - 60 PTO                                 |
| Gearbox Rating - Power Divider: **<br>Gearbox Rating - Center & Wing: ** | 160 HP<br>65 HP                             |
| Gearbox Oil (85W-140):                                                   | Factory Filled                              |
| Output Shaft Diameter:                                                   | 1 9/16"                                     |
| Blade Tip Speed - Center 540 RPM:<br>Blade Tip Speed - Wing 540 RPM:     | 14,504 FPM<br>13,925 FPM                    |
| Cut Capacity:                                                            | 1 1/2" Diameter                             |
| Driveline Size - Main:                                                   | CAT 4 Equal Angle                           |
| Driveline Size - Wing:                                                   | CAT 3                                       |
| Driveline Protection:                                                    | Slip Clutch                                 |
| Deck Thickness - Center:                                                 | 10 Ga Bottom, 12 Ga Top                     |
| Deck Thickness - Wings:                                                  | Double 12 Ga                                |
| Side Skirt:                                                              | 1/4" x 11 1/2"                              |
| Tires & Wheels (4 or 6):                                                 | RhinoTrax Foam Filled<br>or Laminated Tires |
| Wing Flex (Degrees):                                                     | 88° Up / 25° Dn                             |
| Operational Wing Flex:                                                   | 45° Up / 25° Dn                             |
| Safety Tow Chain & LED Light Kit:                                        | Standard                                    |
| Safety Deflectors:                                                       | Chain Guards                                |
| Wheel Base:                                                              | 126 1/4"                                    |
| Tongue Weight:                                                           | 748 lbs                                     |
| Weight (Approx):                                                         | 2,750 lbs                                   |
|                                                                          |                                             |