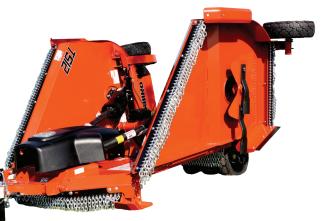

## **T512**

Designed for tractors with 35 - 60 PTO HP

Unique infinity-steel blade carrier protects the gearbox output shaft with minimal weight

1 1/2" Cut Capacity

Large center section skid shoes and tapered wing shoes provide anti-scalping protection

Provides dramatic reduction in mowing time compared to fixed deck mowers that require multiple passes on uneven ground

Low tongue weight for smaller  $\operatorname{HP}$  tractors

Available with 4 or 6 tires

Impressive short turn radius for tight spaces

## Rhino Ag: Specifications

| Specifications                                                           | TS12                                        |
|--------------------------------------------------------------------------|---------------------------------------------|
| Cutting Width:                                                           | 144"                                        |
| Transport Width:                                                         | 97"                                         |
| Transport Height:                                                        | 65"                                         |
| Overall Width:                                                           | 155"                                        |
| Overall Length:                                                          | 148"                                        |
| Cutting Height: *                                                        | 2" - 12"                                    |
| Self-Leveling Height<br>Adjustment:                                      | 3 1/2" x 8"<br>Hydraulic Cylinder           |
| Hydraulic Hose Ends & Jack Stand                                         | Standard                                    |
| Hitch:                                                                   | Pull -Swivel                                |
| Blade Carrier:                                                           | Infinity - Steel                            |
| Blades:                                                                  | 1/2" x 3"                                   |
| Blade Overlap:                                                           | 6"                                          |
| HP Required:                                                             | 35 - 60 PTO                                 |
| Gearbox Rating - Power Divider: **<br>Gearbox Rating - Center & Wing: ** | 160 HP<br>65 HP                             |
| Gearbox Oil (85W-140):                                                   | Factory Filled                              |
| Output Shaft Diameter:                                                   | 1 9/16"                                     |
| Blade Tip Speed - Center 540 RPM:<br>Blade Tip Speed - Wing 540 RPM:     | 14,504 FPM<br>13,925 FPM                    |
| Cut Capacity:                                                            | 1 1/2" Diameter                             |
| Driveline Size - Main:                                                   | CAT 4 Equal Angle                           |
| Driveline Size - Wing:                                                   | CAT 3                                       |
| Driveline Protection:                                                    | Slip Clutch                                 |
| Deck Thickness - Center:                                                 | 10 Ga Bottom, 12 Ga Top                     |
| Deck Thickness - Wings:                                                  | Double 12 Ga                                |
| Side Skirt:                                                              | 1/4" x 11 1/2"                              |
| Tires & Wheels (4 or 6):                                                 | RhinoTrax Foam Filled<br>or Laminated Tires |
| Wing Flex (Degrees):                                                     | 88° Up / 25° Dn                             |
| Operational Wing Flex:                                                   | 45° Up / 25° Dn                             |
| Safety Tow Chain & LED Light Kit:                                        | Standard                                    |
| Safety Deflectors:                                                       | Chain Guards                                |
| Wheel Base:                                                              | 126 1/4"                                    |
| Tongue Weight:                                                           | 748 lbs                                     |
| Weight (Approx):                                                         | 2,750 lbs                                   |
|                                                                          |                                             |